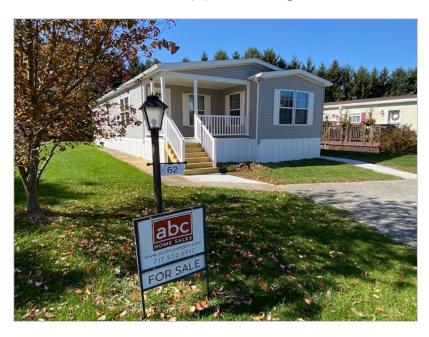

**FOR SALE** \$ 125,500.00

# 62 Rustic Drive, Shippensburg, PA, 17257

### Featured Benefits:

Gable entry home Shutters Shingle roof Vinyl siding

#### Overview:

New 3 bedroom, 2 bath home with open concept. This spacious home has a beautiful view of the mountains from your dining room and living room. Large island, recessed lighting and plenty of cabinets for all your storage needs. The master suite offers a large walk-in closet with a large soaking tub and separate walk-in shower.