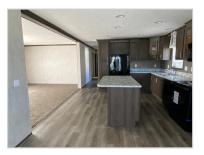

#### Overview:

New 3 bedroom, 2 bath home with open concept. This spacious home has a beautiful view of the mountains from your dining room and living room. Large island, recessed lighting and plenty of cabinets for all your storage needs. The master suite offers a large walk-in closet with a large soaking tub and separate walk-in shower.