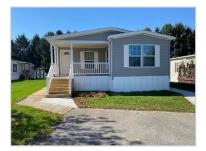

### Featured Benefits:

Gable entry home Shutters Shingle roof Vinyl siding

#### Overview:

New 3 bedroom, 2 bath home with open concept. This spacious home has a beautiful view of the mountains from your dining room and living room. Large island, recessed lighting and plenty of cabinets for all your storage needs. The master suite offers a large walk-in closet with a large soaking tub and separate walk-in shower.